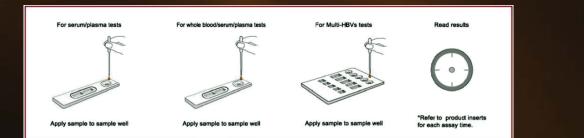

●Instant ●Noticeable ●Trustful ●Effective ●Convenient

## **FOR FIELD & HEALTHCARE PROFESSIONAL USE**

Rapid, Visual Chromatographic Assay for Detection of HBsAg, HBsAb, HBsAg HBeAb, HBcAb, HBc-Igm

- Unique device allows a simultaneous detection of HBVs with single sampling procedure and clear interpretation of results
- Unique six tests profile
- Two tests available: Serum or plasma test; whole blood
- High sensitivity and specificity for immunization screening
- Low detection limits for HBsAg and HBsAb tests
- Multi independent clinical studies including WHO, Geneva

## **Test Procedures**



## Interpretation of Result

lnnovation





Level 30 Singapore Land Tower

Singapore 048623