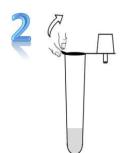

## **Quick Guide for iCARE Advanced** Novel Coronavirus (2019-nCoV) Antigen Testing Kit (Lateral Flow Assay)

Collect Nasal Specimen with a swab.

Tear off the sealing film. Put the swab specimen into the extraction tube, rotate the swab for about 15 seconds, and press the swab head against the tube Squeeze the swab over the head to remove the swab so as to remove as much liquid as possible from the swab.