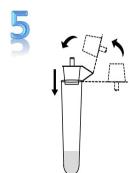

## **Quick Guide for iCARE Advanced** Novel Coronavirus (2019-nCoV) Antigen Testing Kit (Lateral Flow Assay)

Collect Nasal Specimen with a swab.

Tear off the sealing film. Put the swab specimen into the extraction tube, rotate the swab for about 15 seconds, and press the swab head against the tube Squeeze the swab over the head to remove the swab so as to remove as much liquid as possible from the swab.