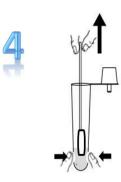

## **Quick Guide for iCARE Advanced** Novel Coronavirus (2019-nCoV) Antigen Testing Kit (Lateral Flow Assay)

Collect Nasal Specimen with a swab.

Tear off the sealing film. Put the swab specimen into the extraction tube, rotate the swab for about 15 seconds, and press the swab head against the tube Squeeze the swab over the head to remove the swab so as to remove as much liquid as possible from the swab.