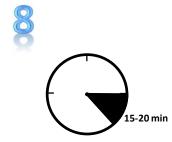

Place the tube in the tube rack.

Apply 2 drops of extracted specimen to the sample well of the test Cassette, and start the timer.

Read the results in 15 minutes, and the result after 20 minutes is no longer valid.