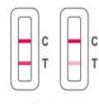

## From: JAL Medical Singapore www.jalmedical.com

## **Quick Guide for iCARE Advanced** Novel Coronavirus (2019-nCoV) Antigen Testing Kit (Lateral Flow Assay)









Collect Nasal Specimen with a swab.

Tear off the sealing film. Put the swab specimen into the extraction tube, rotate the swab for about 15 seconds, and press the swab head against the tube Squeeze the swab over the head to remove the swab so as to remove as much liquid as possible from the swab.







Place the tube in the tube rack.



Apply 2 drops of extracted specimen to the sample well of the test Cassette, and start the timer.



Read the results in 15 minutes, and the result after 20 minutes is no longer valid.

## **Interpretation of Test Result**







Positive

Invalid