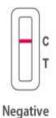

## From: JAL Medical Singapore www.jalmedical.com

## **Quick Guide for iCARE Advanced** Novel Coronavirus (2019-nCoV) Antigen Testing Kit (Lateral Flow Assay)









Collect Nasal Specimen with a swab.

Tear off the sealing film. Put the swab specimen into the extraction tube, rotate the swab for about 15 seconds, and press the swab head against the tube Squeeze the swab over the head to remove the swab so as to remove as much liquid as possible from the swab.







Place the tube in the tube rack.



Apply 2 drops of extracted specimen to the sample well of the test Cassette, and start the timer.



Read the results in 15 minutes, and the result after 20 minutes is no longer valid.

## **Interpretation of Test Result**







Positive

Invalid