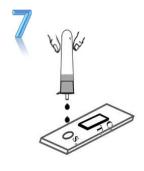

Place the tube in the tube rack.

Apply 2 drops of extracted specimen to the sample well of the test Cassette, and start the timer.

Read the results in 15 minutes, and the result after 20 minutes is no longer valid.