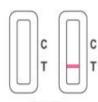

## From: JAL Medical Singapore www.jalmedical.com

## **Quick Guide for iCARE Advanced** Novel Coronavirus (2019-nCoV) Antigen Testing Kit (Lateral Flow Assay)









Collect Nasal Specimen with a swab.

Tear off the sealing film. Put the swab specimen into the extraction tube, rotate the swab for about 15 seconds, and press the swab head against the tube Squeeze the swab over the head to remove the swab so as to remove as much liquid as possible from the swab.







Place the tube in the tube rack.



Apply 2 drops of extracted specimen to the sample well of the test Cassette, and start the timer.



Read the results in 15 minutes, and the result after 20 minutes is no longer valid.

## **Interpretation of Test Result**







Positive

Invalid