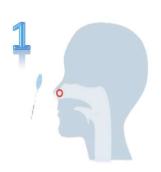

## **Quick Guide for iCARE Advanced** Novel Coronavirus (2019-nCoV) Antigen Testing Kit (Lateral Flow Assay)

Collect Nasal Specimen with a swab.

Tear off the sealing film. Put the swab specimen into the extraction tube, rotate the swab for about 15 seconds, and press the swab head against the tube Squeeze the swab over the head to remove the swab so as to remove as much liquid as possible from the swab.