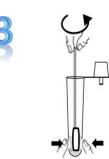

## **Quick Guide for iCARE Advanced** Novel Coronavirus (2019-nCoV) Antigen Testing Kit (Lateral Flow Assay)

Collect Nasal Specimen with a swab.

Tear off the sealing film. Put the swab specimen into the extraction tube, rotate the swab for about 15 seconds, and press the swab head against the tube Squeeze the swab over the head to remove the swab so as to remove as much liquid as possible from the swab.