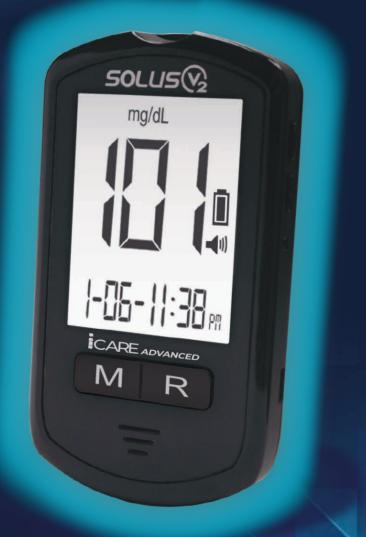

Blood Glucose Monitoring System

Large Screen Display

No Coding Technology

## **SPECIFICATIONS**

| Measurement Range           | 20~600 mg/dL (1.1~33.3 mmol/L)                     |
|-----------------------------|----------------------------------------------------|
| Specimen Type               | Capillary Whole Blood                              |
| Alternative Site Testing    | YES<br>(palm, forearm, upper arm, calf, and thigh) |
| Test Time                   | 6 seconds                                          |
| Sample Volume               | 0.7 μL                                             |
| Sensitivity in HCT Range    | 20~60%                                             |
| Operating Conditions        | 10~40°C (50~104°F) / 10~85% R.H.                   |
|                             | Altitude ≦ 3,402 m (11,161 ft) above               |
|                             | the sea level                                      |
| Storage/Delivery Conditions | 4~40°C (39~104°F) / 10~85% R.H.                    |
|                             | (strip included)                                   |
|                             | -20~50°C (-4~122°F) / ≦90% R.H.                    |
|                             | (strip excluded)                                   |
| Memory Capacity             | 500 test results with date and time                |
| Average Calculation         | 7, 14, 28, 60 and 90 days                          |
| Downloadable                | YES (Micro USB port)                               |
| Battery Type                | Two AAA 1.5V x2                                    |
| Delete Memory               | Yes                                                |
| Meter Dimensions            | 100 mm (L) x 55 mm (W) x 18 mm (H)                 |
| Expiration for test strip   | Storage: 30 months                                 |
|                             | In-Use: 180 days                                   |
|                             |                                                    |